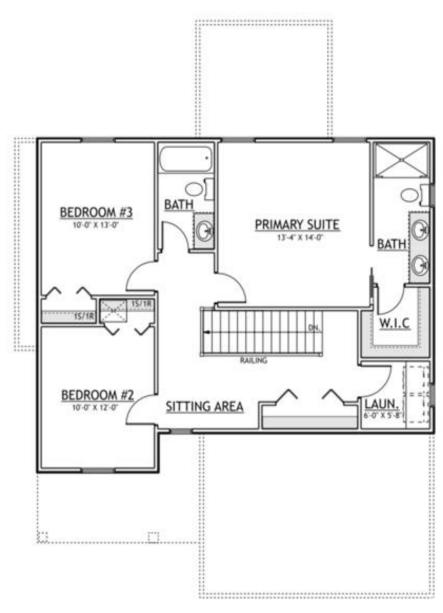

# THE WASHINGTON XL



W.R. DAWSON HOMES

759F LAKESHORE BOULEVARD PAINESVILLE, OHIO 44077 PHONE: 440-233-4446 WWW.WRDAWSONHOMES.COM



### THE WASHINGTON XL



FIRST FLOOR PLAN 943 SQ. FT.

#### W.R. DAWSON HOMES

759F LAKESHORE BOULEVARD PAINESVILLE, OHIO 44077 PHONE: 440-233-4446 WWW.WRDWINSONHOMES.COM

THIS RENDERING AND FLOOR PLAN ARE FOR ILLUSTRATIVE PURPOSES ONLY AND ARE NOT INTENDED TO BE PART OF ANY PURCHASE AGREEMENT OR CONSTRUCTION CONTRACT. SOME OPTIONAL FEATURES MAY BE SHOWN. BUILDER RESERVES THE RIGHT TO MODIFY PLANS, SPECIFICATIONS AND STANDARD FEATURES WITHOUT NOTICE. COPYRIGHT 2023 W.R. DAWSON CONSTRUCTION. ALL RIGHTS RESERVED.



## THE WASHINGTON XL



### SECOND FLOOR PLAN

911 SQ. FT.

#### W.R. DAWSON HOMES

759F LAKESHORE BOULEVARD PAINESVILLE, OHIO 44077 PHONE: 440-233-4446 WWW.WRDAWSONHOMES.COM