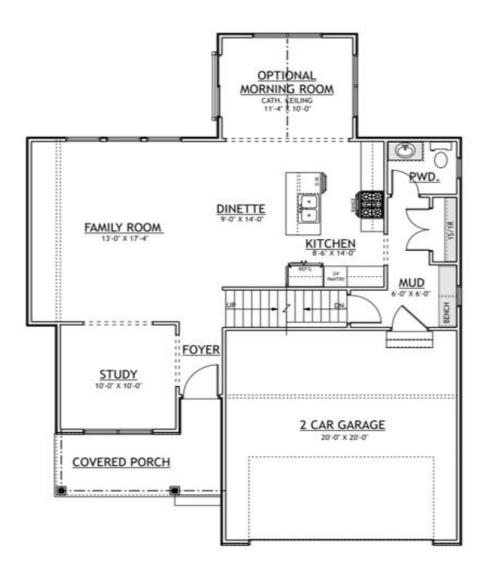

### THE WASHINGTON XL

FIRST FLOOR PLAN 943 SQ. FT.

#### W.R. DAWSON HOMES

759F LAKESHORE BOULEVARD PAINESVILLE, OHIO 44077 PHONE: 440-233-4446 WWW.WRDWINSONHOMES.COM

THIS RENDERING AND FLOOR PLAN ARE FOR ILLUSTRATIVE PURPOSES ONLY AND ARE NOT INTENDED TO BE PART OF ANY PURCHASE AGREEMENT OR CONSTRUCTION CONTRACT. SOME OPTIONAL FEATURES MAY BE SHOWN. BUILDER RESERVES THE RIGHT TO MODIFY PLANS, SPECIFICATIONS AND STANDARD FEATURES WITHOUT NOTICE. COPYRIGHT 2023 W.R. DAWSON CONSTRUCTION. ALL RIGHTS RESERVED.